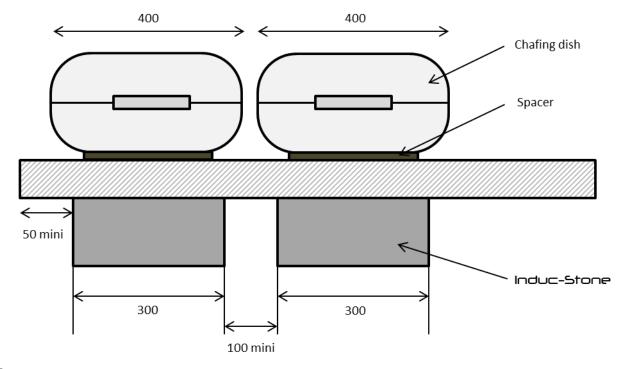

# **INDUC-STONE - ADV1587**

- 1: Use a material for the top of the work plan validated by ADVENTYS Material thickness between 4 and 20 mm.
  Identify the center of the home by a device of your choice.
- 2: Always position the spacer between the top and the "chafing dish"