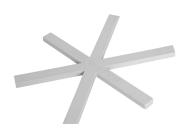

#### Spacer:

Large spacer for large chafing dish

Small spacer for small chafing dish

Cut your large spacer in theses sections to get a small spacer.