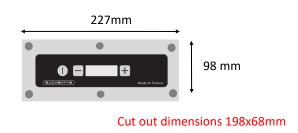

# **INDUC-STONE - ADV1587**

| TECHNICAL FEATURES |                      |                                                                                                                                                                                                     |
|--------------------|----------------------|-----------------------------------------------------------------------------------------------------------------------------------------------------------------------------------------------------|
|                    | External structure   | Stainless steel                                                                                                                                                                                     |
| С                  | ooking surface       | Granite type material, quartz, ceramic, marble, dekton, lava stone. Thickness required / thickness: between 4 and 20 mm. Materialization of the middle of the fire-place at the customer's expense. |
|                    | Thickness<br>worktop | Between 4 and 20mm                                                                                                                                                                                  |
|                    | Dimensions           | 340 x 340 x 167 mm                                                                                                                                                                                  |
|                    | Power                | 650W                                                                                                                                                                                                |
| С                  | ooking surface       | Vitroceramic glass.                                                                                                                                                                                 |
|                    | Control panel        | Glass touches control with 2m power cord, plugs depend on the country. (custom power cord available until 3m)                                                                                       |
|                    | Amp                  | 3A                                                                                                                                                                                                  |
|                    | Functions            | On/Off, manual power<br>setting (+/-)<br>control with 2 digits display                                                                                                                              |
| 15,1               | Power supply         | 230 V ;<br>208/240 V ;<br>AC 50 - 60 Hz                                                                                                                                                             |
|                    | Weight               | 8 kg kg / 17.6 lbs.                                                                                                                                                                                 |
| 4,1                | Standards            | Complies with European standards for safety of electrical appliances, for EMC, for Rohs and Intertek NSF & UL standards.                                                                            |
|                    | Details<br>& Options | Including a power cord, a spacer and a washable filter.                                                                                                                                             |