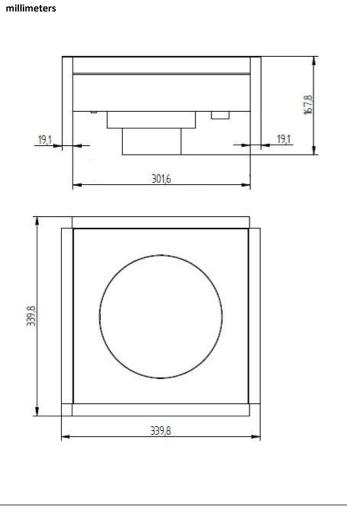

# **INDUC-STONE - ADV1587**

| TECHNICAL FEATURES |                      |                                                                                                                                                                                                     |
|--------------------|----------------------|-----------------------------------------------------------------------------------------------------------------------------------------------------------------------------------------------------|
|                    | External structure   | Stainless steel                                                                                                                                                                                     |
| С                  | ooking surface       | Granite type material, quartz, ceramic, marble, dekton, lava stone. Thickness required / thickness: between 4 and 20 mm. Materialization of the middle of the fire-place at the customer's expense. |
|                    | Thickness<br>worktop | Between 4 and 20mm                                                                                                                                                                                  |
|                    | Dimensions           | 340 x 340 x 167 mm                                                                                                                                                                                  |
|                    | Power                | 650W                                                                                                                                                                                                |
| С                  | ooking surface       | Vitroceramic glass.                                                                                                                                                                                 |
|                    | Control panel        | Glass touches control with 2m power cord, plugs depend on the country. (custom power cord available until 3m)                                                                                       |
|                    | Amp                  | 3A                                                                                                                                                                                                  |
|                    | Functions            | On/Off, manual power<br>setting (+/-)<br>control with 2 digits display                                                                                                                              |
| 15,1               | Power supply         | 230 V ;<br>208/240 V ;<br>AC 50 - 60 Hz                                                                                                                                                             |
|                    | Weight               | 8 kg kg / 17.6 lbs.                                                                                                                                                                                 |
| 4,1                | Standards            | Complies with European standards for safety of electrical appliances, for EMC, for Rohs and Intertek NSF & UL standards.                                                                            |
|                    | Details<br>& Options | Including a power cord, a spacer and a washable filter.                                                                                                                                             |