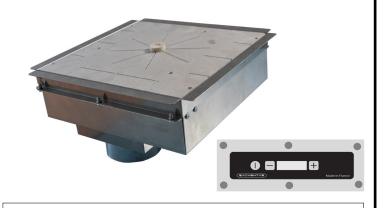

# **INDUC-STONE - ADV1587**

| TECHNICAL FEATURES |                      |                                                                                                                                                                                                     |
|--------------------|----------------------|-----------------------------------------------------------------------------------------------------------------------------------------------------------------------------------------------------|
|                    | External structure   | Stainless steel                                                                                                                                                                                     |
| С                  | ooking surface       | Granite type material, quartz, ceramic, marble, dekton, lava stone. Thickness required / thickness: between 4 and 20 mm. Materialization of the middle of the fire-place at the customer's expense. |
|                    | Thickness<br>worktop | Between 4 and 20mm                                                                                                                                                                                  |
|                    | Dimensions           | 340 x 340 x 167 mm                                                                                                                                                                                  |
|                    | Power                | 650W                                                                                                                                                                                                |
| С                  | ooking surface       | Vitroceramic glass.                                                                                                                                                                                 |
|                    | Control panel        | Glass touches control with 2m power cord, plugs depend on the country. (custom power cord available until 3m)                                                                                       |
|                    | Amp                  | 3A                                                                                                                                                                                                  |
|                    | Functions            | On/Off, manual power<br>setting (+/-)<br>control with 2 digits display                                                                                                                              |
| 15,1               | Power supply         | 230 V ;<br>208/240 V ;<br>AC 50 - 60 Hz                                                                                                                                                             |
|                    | Weight               | 8 kg kg / 17.6 lbs.                                                                                                                                                                                 |
| 4,1                | Standards            | Complies with European standards for safety of electrical appliances, for EMC, for Rohs and Intertek NSF & UL standards.                                                                            |
|                    | Details<br>& Options | Including a power cord, a spacer and a washable filter.                                                                                                                                             |