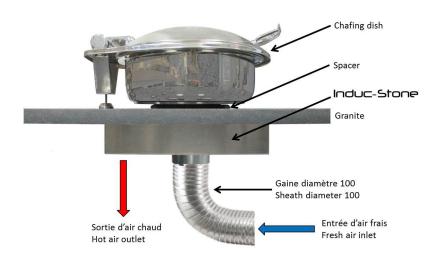

# **INDUC-STONE - ADV1587**

- 1: Use a material for the top of the work plan validated by ADVENTYS Material thickness between 4 and 20 mm.
  Identify the center of the home by a device of your choice.
- 2: Always position the spacer between the top and the "chafing dish"

  You have to calibrate your product to obtain the temperature wished into your chafing dish.

ADVENTYS
Route de Pagny - 21250 Seurre - France
www.adventys.com
sales@adventys.com
T: +33 3 80 20 46 15

Important note