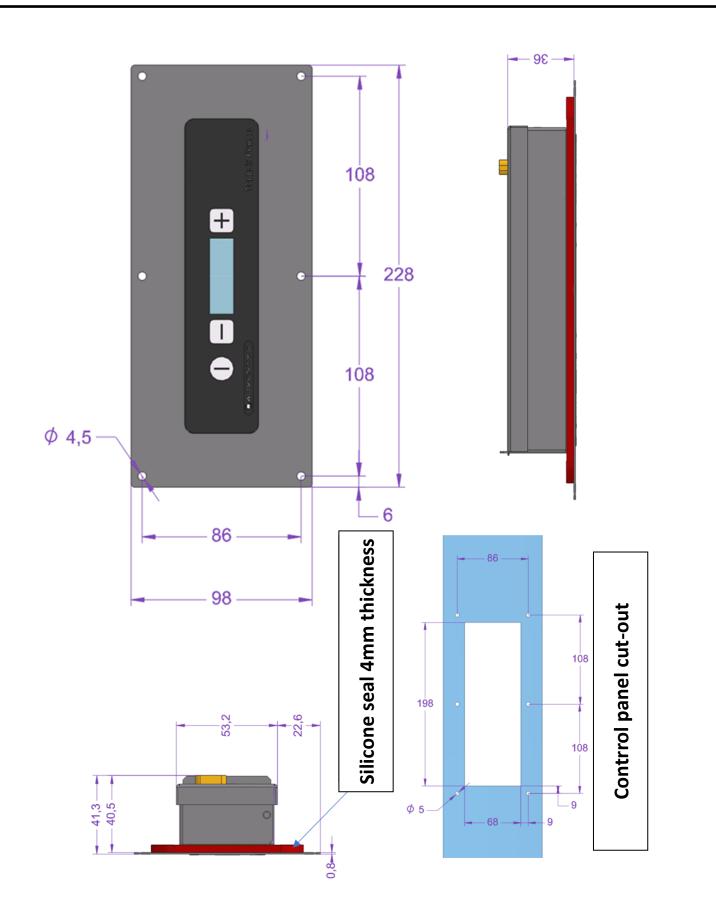

# **INDUC-STONE - ADV1587**

| TECHNICAL FEATURES |                      |                                                                                                                                                                                                     |
|--------------------|----------------------|-----------------------------------------------------------------------------------------------------------------------------------------------------------------------------------------------------|
|                    | External structure   | Stainless steel                                                                                                                                                                                     |
| С                  | ooking surface       | Granite type material, quartz, ceramic, marble, dekton, lava stone. Thickness required / thickness: between 4 and 20 mm. Materialization of the middle of the fire-place at the customer's expense. |
|                    | Thickness<br>worktop | Between 4 and 20mm                                                                                                                                                                                  |
|                    | Dimensions           | 340 x 340 x 167 mm                                                                                                                                                                                  |
|                    | Power                | 650W                                                                                                                                                                                                |
| С                  | ooking surface       | Vitroceramic glass.                                                                                                                                                                                 |
|                    | Control panel        | Glass touches control with 2m power cord, plugs depend on the country. (custom power cord available until 3m)                                                                                       |
|                    | Amp                  | 3A                                                                                                                                                                                                  |
|                    | Functions            | On/Off, manual power<br>setting (+/-)<br>control with 2 digits display                                                                                                                              |
| 15,1               | Power supply         | 230 V ;<br>208/240 V ;<br>AC 50 - 60 Hz                                                                                                                                                             |
|                    | Weight               | 8 kg kg / 17.6 lbs.                                                                                                                                                                                 |
| 4,1                | Standards            | Complies with European standards for safety of electrical appliances, for EMC, for Rohs and Intertek NSF & UL standards.                                                                            |
|                    | Details<br>& Options | Including a power cord, a spacer and a washable filter.                                                                                                                                             |

# **INDUC-STONE - ADV1587**

- 1: Use a material for the top of the work plan validated by ADVENTYS Material thickness between 4 and 20 mm.
  Identify the center of the home by a device of your choice.
- 2: Always position the spacer between the top and the "chafing dish"