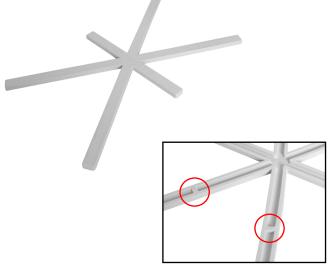

# **INDUC-STONE - ADV1587**

- 1: Use a material for the top of the work plan validated by ADVENTYS Material thickness between 4 and 20 mm.
  Identify the center of the home by a device of your choice.
- 2: Always position the spacer between the top and the "chafing dish"